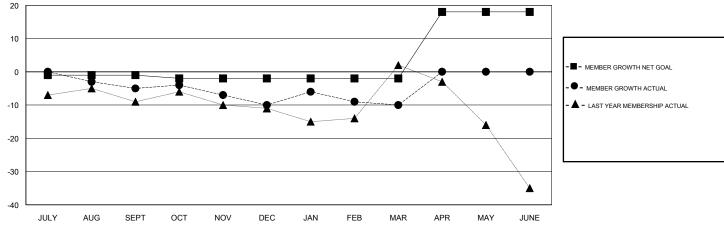

## GOALS AND ACTUAL MEMBERS CUMULATIVE

| DROPPED CLUBS: 0  DROPPED MEMBERS |         | 13 CLUBS OF 29 ADDED 1 OR MORE<br>NEW MEMBERS | GENDER DISTRIBUTION           MALE         598 (70.27%)           FEMALE         253 (29.73%)           Women Percentage Fiscal Year Goal: 30% |     |
|-----------------------------------|---------|-----------------------------------------------|------------------------------------------------------------------------------------------------------------------------------------------------|-----|
| DECEASED                          | 16      | CLICK HERE FOR CUMULATIVE                     | TOTAL FAMILY UNIT MEMBERS                                                                                                                      | 235 |
| CLUB CANCELLED OTHER              | 0<br>29 | MEMBERSHIP DATA                               | FAMILY MEMBERS PAYING HALF DUES                                                                                                                | 122 |
| TOTAL                             | 45      |                                               |                                                                                                                                                |     |